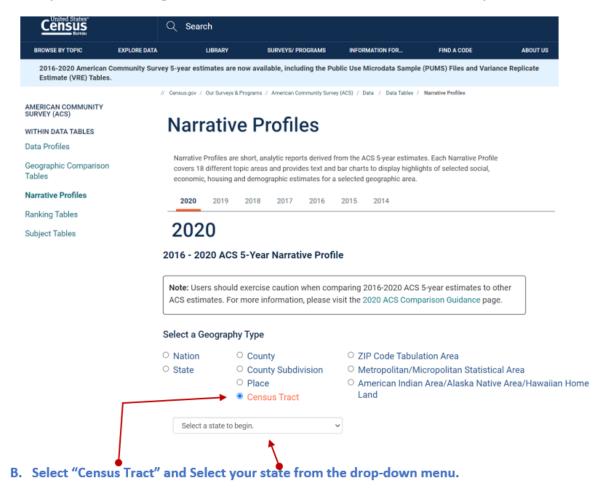

## Step 2:

A. https://www.census.gov/acs/www/data/data-tables-and-tools/narrative-profiles/

C. After you select your state, you will be provided a drop-down to select the county, and then the Census Tract Number.

### D. After you have selected your options, click

**GET NARRATIVE PROFILE** 

^