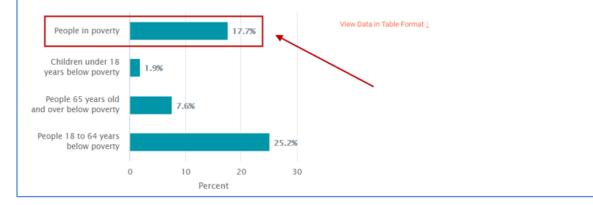

#### E. After the data loads, scroll down to "Poverty and Participation in Government Programs".

#### Poverty and Participation in Government Programs

Note: The presence of "\*\*\*\*" means that the estimate could not be calculated or cannot be published for this topic or geography.

In 2016-2020, 17.7 percent of people were in poverty. An estimated 1.9 percent of children under 18 were below the poverty level, compared with 7.6 percent of people 65 years old and over. An estimated 25.2 percent of people 18 to 64 years were below the poverty level.

### Poverty Rates in Census Tract 4237, Alameda County, California in 2016-2020

## F. Use the "People in Poverty" percentage rate to determine whether this is a High Poverty Area. Any "People in Poverty" percentage equal to or great than 25% is considered High Poverty. Anything below 25% is not considered to be a High Poverty Area.